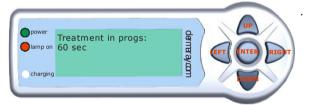

At the completion of inputting all treatment areas move Lamp to the area for treatment.

Once a surface is detected the lamp will turn on and the treatment will be administered. The RED LED will also be activated to indicate the UV lamp is active. The timer will display with the time REMAINING for this treatment session. A session can be STOPPED, PAUSED or SKIPPED by pressing ENTER during the session