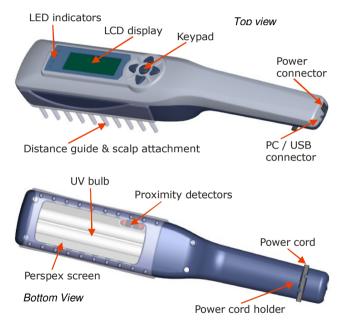

### Features of UV Lamp

### What's in the box

Your Dermaray UV Pack is supplied with the following:-

 $\Rightarrow$  A Dermaray UV lamp

Universal Mains power supply / battery charger UV lamp safety goggles compact (patient) UV lamp safety goggles large (patient / helper) Power cord Clear plastic distance guide and scalp attachment Quick-Start user guide

Your Dermaray® UV Lamp has numerous Intelligent and superior built-in features and safeguards, that no other phototherapy device can provide: It includes: an on -board **computer**, which will create your individual treatment plan, then, Monitor, Regulate, Control, Prompt, Record and Log, your usage. The proximity detector/ sensors assist the user by alerting you of incorrect operation, and will automatically turn the device off, if it senses no activity, eliminating over- exposure, and possible burning. The ultra long life re-chargeable batteries ensures continuous and safe treatment sessions, without being directly connected to mains power, which can impede the users safety, as well as pose a danger; and the Universal Power Supply means that you can use your device anywhere in the world, (you will need only to acguire the correct power cord for your new country of destination)