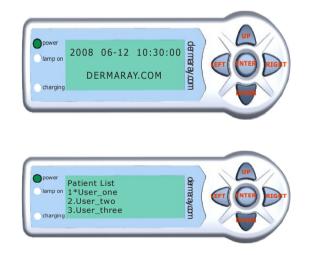

#### Starting your personal therapy session

When starting treatment setup, you main screen look like the window below. WAKE Dermaray UV lamp, by pressing and holding the ENTER key for 3 seconds. Then at the WELCOME screen, press and hold the RIGHT key for 3 second duration.

From the MENU, Select

- 1. Patient Name (select your name and press enter)
- 2 Now select the area for treatment from your list and press enter.