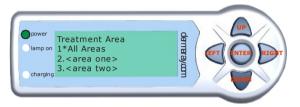

### Starting your personal therapy session

At the TREATMENT AREA menu select 1.All Areas to treat all pre-programmed areas or select an individual area to perform treatment on.

After making a selection at the TREATMENT AREA MENU above, the AREA MENU will be presented at the start of each new area requiring treatment – only once if an individual area was selected. Each Treatment Area can either be 1.STARTED, 2. SKIPPED or 3.RESTARTED. The system will automatically move to the next area in succession

From the MENU, Select

- 1. Patient Name (select your name and press enter)
- 2 Now select the area for treatment from your list and press enter.