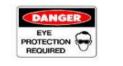

Eye and accidental eye over exposure should be avoided with all phototherapy treatments. So please ensure that you use your Safety goggles (as supplied) for all treatment sessions. (refer to user manual for detailed instructions).